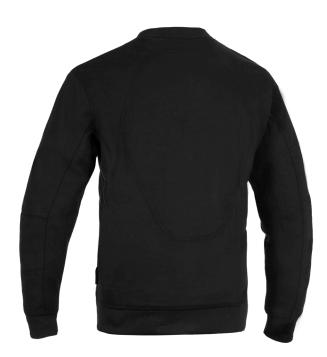

## ARMOURLITE" SWEATSHIRT

MOTORCYCLE SWEATSHIRT WITH PROTECTION

BELT ATTACHMENT

#### SUMMARY

Oxford's Armourlite<sup>®</sup> AA single layer Sweatshirt features lightweight CE level 2 Dynamic shoulder and elbow protectors, super stretch fit and a pocket at the side seam.

#### PROTECTION

- · CE AA Certified (EN 17092-3:2020)
- Armourlite<sup>®</sup> reinforcements provide extra abrasion resistance in key areas
- CE Level 2 protectors at the shoulders and elbows (EN 1621-1:2012)
- · Short connection zipper
- Belt attachment loops for a secure protective fastening with jeans
- Back protector pocket (protector available separately)

#### **FABRIC & CONSTRUCTION**

- · Armourlite<sup>®</sup> super stretch sweat jersey
- · Ribbed neck, cuff and hem

#### **ADJUSTABILITY & FIT**

· Thumb holes to secure sleeves whilst riding and prevent wind chill up the arm

#### STORAGE

· Side seam pocket with zipper closure

#### DETAILS

· Subtle Oxford graphic at the chest

| CODE     | DESCRIPTION                 | SIZES   |
|----------|-----------------------------|---------|
| TM230501 | Armourlite AA MS Sweatshirt | S - 5XL |