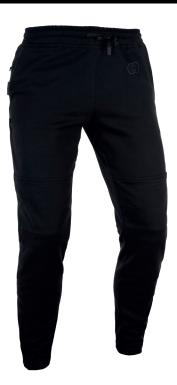

# ARMOURLITE

MOTORCYCLE JOGGER WITH PROTECTION

BELT ATTACHMENT LOOPS

#### SUMMARY

Oxford's Armourlite<sup>®</sup> AA Jogger features lightweight CE level 2 Dynamic knee and hip protectors, single layer comfort, a super stretch fit and two concealed side zip pockets.

#### PROTECTION

- · CE AA Certified (EN 17092-3:2020)
- Armourlite<sup>®</sup> reinforcements provide extra abrasion resistance in key areas
- CE Level 2 Dynamic 2.0 protectors at the knees and hips (EN 1621-1:2012)
- Short connection zipper
- · Belt attachment loops for a secure protective fastening with jackets

#### **ABRIC & CONSTRUCTION**

- · Armourlite® super stretch sweat jersey
- Ribbed cuffs

#### **ADJUSTABILITY & FIT**

- Fully height adjustable knee protector pockets
- Knee protectors are accessible from the outside for quick removable and height adjustment
- Drawcord adjustment at waistband

STORAGE

2x zipper side pocket

#### DETAILS

· Subtle Oxford graphic at the hip

| CODE     | DESCRIPTION             | SIZES   | LENGTH  |
|----------|-------------------------|---------|---------|
| TM233001 | Armourlite AA MS Jogger | S - 5XL | S, R, L |