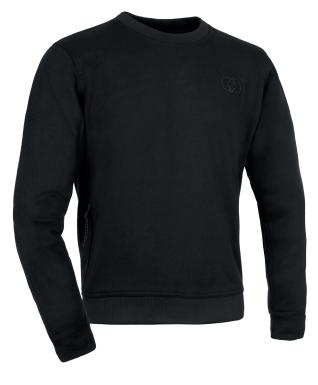

## ARMOURLITE" SWEATSHIRT

MOTORCYCLE SWEATSHIRT WITH PROTECTION

BELT ATTACHMENT

#### SUMMARY

Oxford's Armourlite<sup>®</sup> AA single layer Sweatshirt features lightweight CE level 2 Dynamic shoulder and elbow protectors, super stretch fit and a pocket at the side seam.

#### PROTECTION

- · CE AA Certified (EN 17092-3:2020)
- Armourlite<sup>®</sup> reinforcements provide extra abrasion resistance in key areas
- CE Level 2 protectors at the shoulders and elbows (EN 1621-1:2012)
- · Short connection zipper
- Belt attachment loops for a secure protective fastening with jeans
- Back protector pocket (protector available separately)

#### **FABRIC & CONSTRUCTION**

- · Armourlite<sup>®</sup> super stretch sweat jersey
- · Ribbed neck, cuff and hem

#### **ADJUSTABILITY & FIT**

· Thumb holes to secure sleeves whilst riding and prevent wind chill up the arm

#### STORAGE

· Side seam pocket with zipper closure

#### DETAILS

· Subtle Oxford graphic at the chest

| CODE     | DESCRIPTION                 | SIZES   |
|----------|-----------------------------|---------|
| TM230501 | Armourlite AA MS Sweatshirt | S - 5XL |