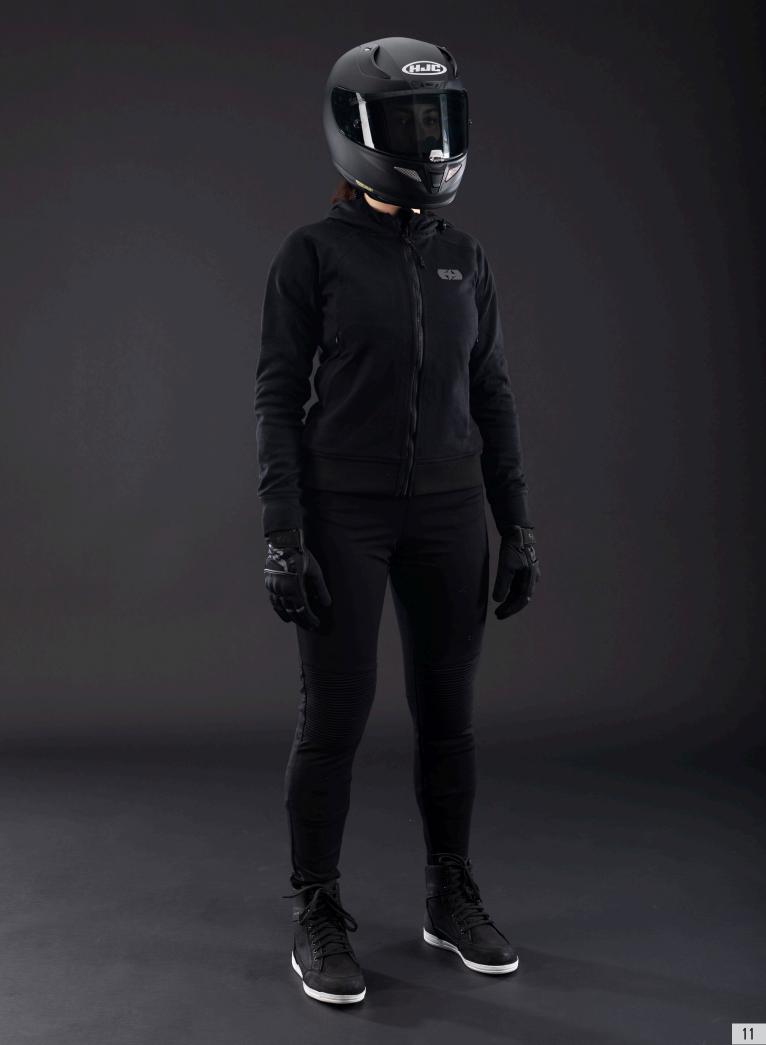

## ARMOURLITE" SWEATSHIRT

MOTORCYCLE SWEATSHIRT WITH PROTECTION

BELT ATTACHMENT

#### SUMMARY

Oxford's Armourlite<sup>®</sup> AA single layer Sweatshirt features lightweight CE level 2 Dynamic shoulder and elbow protectors, super stretch fit and a pocket at the side seam.

#### PROTECTION

- · CE AA Certified (EN 17092-3:2020)
- Armourlite<sup>®</sup> reinforcements provide extra abrasion resistance in key areas
- CE Level 2 protectors at the shoulders and elbows (EN 1621-1:2012)
- · Short connection zipper
- Belt attachment loops for a secure protective fastening with jeans
- Back protector pocket (protector available separately)

#### **FABRIC & CONSTRUCTION**

- · Armourlite<sup>®</sup> super stretch sweat jersey
- · Ribbed neck, cuff and hem

#### **ADJUSTABILITY & FIT**

· Thumb holes to secure sleeves whilst riding and prevent wind chill up the arm

#### STORAGE

· Side seam pocket with zipper closure

#### DETAILS

· Subtle Oxford graphic at the chest

| CODE     | DESCRIPTION                 | SIZES   |
|----------|-----------------------------|---------|
| TM230501 | Armourlite AA MS Sweatshirt | S - 5XL |