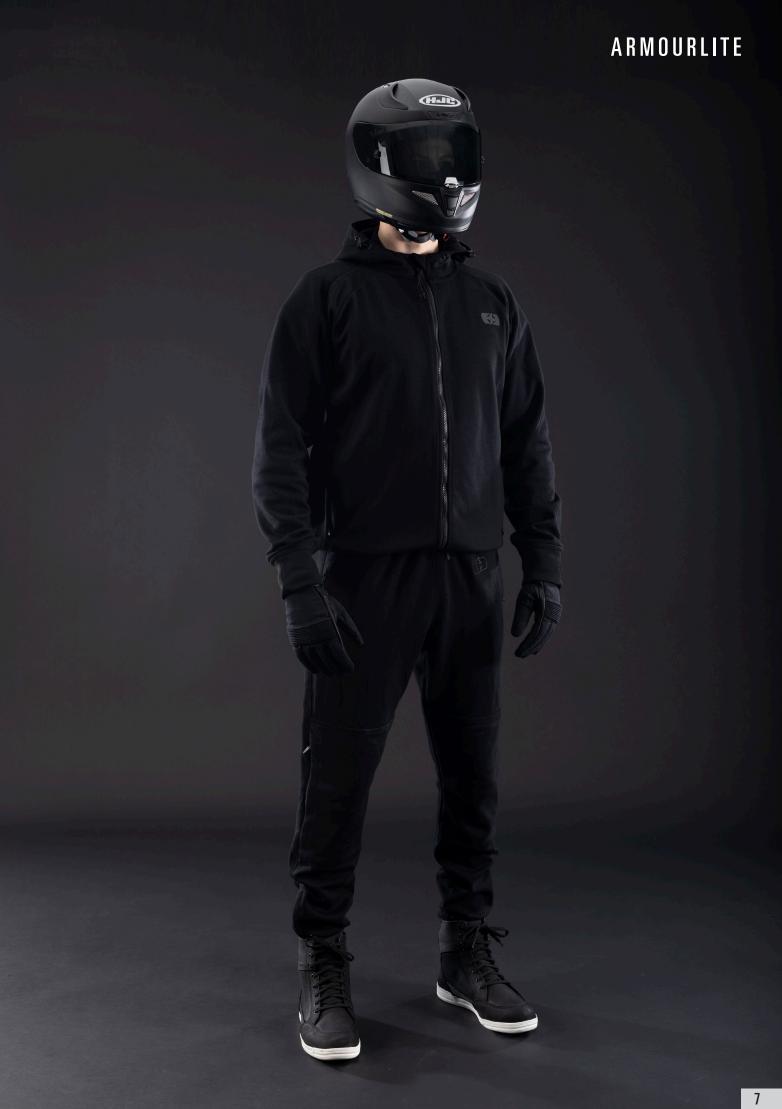

# **GOXFORD** ARMOURLITE®

MONOLAYER TECHNOLOGY

## ARMOURLITE" SWEATSHIRT

MOTORCYCLE SWEATSHIRT WITH PROTECTION

BELT ATTACHMENT

# ARMOURLITE

MOTORCYCLE JOGGER WITH PROTECTION

BELT ATTACHMENT LOOPS