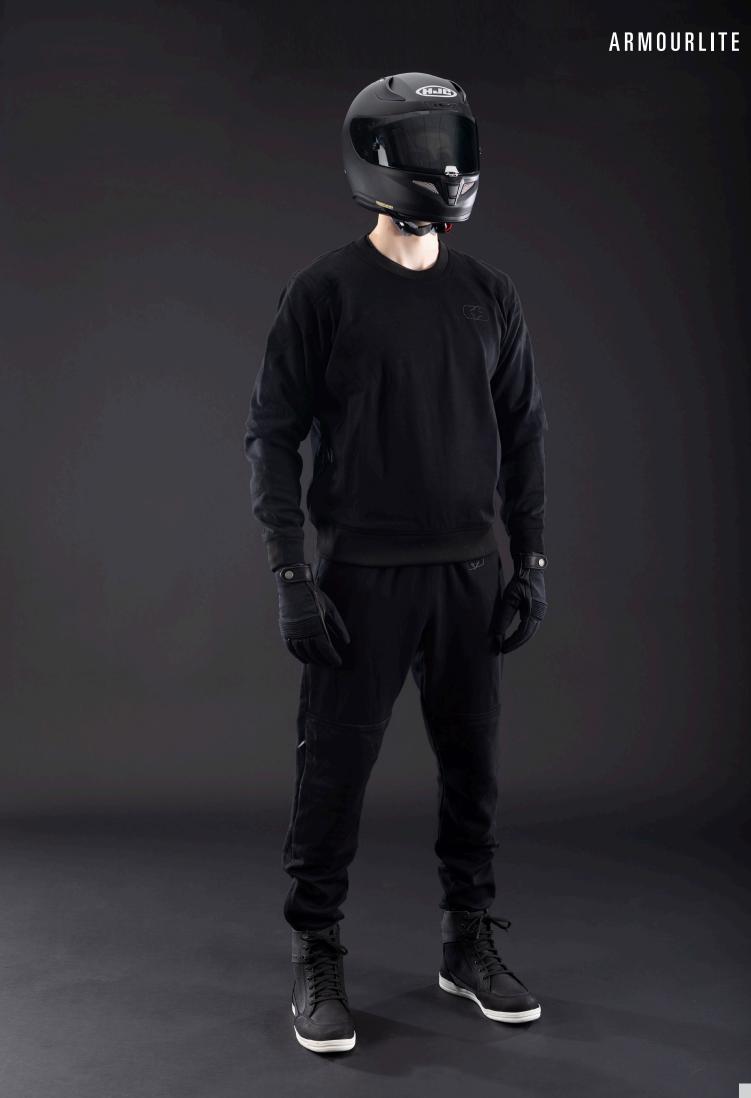

## ARMOURLITE" SWEATSHIRT

MOTORCYCLE SWEATSHIRT WITH PROTECTION

BELT ATTACHMENT

#### SUMMARY

Oxford's Armourlite<sup>®</sup> AA single layer Sweatshirt features lightweight CE level 2 Dynamic shoulder and elbow protectors, super stretch fit and a pocket at the side seam.

#### PROTECTION

- · CE AA Certified (EN 17092-3:2020)
- Armourlite<sup>®</sup> reinforcements provide extra abrasion resistance in key areas
- CE Level 2 protectors at the shoulders and elbows (EN 1621-1:2012)
- · Short connection zipper
- Belt attachment loops for a secure protective fastening with jeans
- Back protector pocket (protector available separately)

# ARMOURLITE

MOTORCYCLE JOGGER WITH PROTECTION

BELT ATTACHMENT LOOPS

#### SUMMARY

Oxford's Armourlite<sup>®</sup> AA Jogger features lightweight CE level 2 Dynamic knee and hip protectors, single layer comfort, a super stretch fit and two concealed side zip pockets.

#### PROTECTION

- · CE AA Certified (EN 17092-3:2020)
- Armourlite<sup>®</sup> reinforcements provide extra abrasion resistance in key areas
- CE Level 2 Dynamic 2.0 protectors at the knees and hips (EN 1621-1:2012)
- Short connection zipper
- · Belt attachment loops for a secure protective fastening with jackets