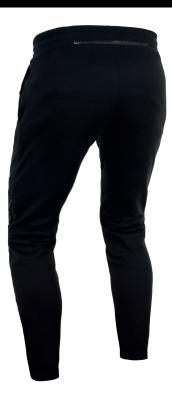

# ARMOURLITE

MOTORCYCLE JOGGER WITH PROTECTION

BELT ATTACHMENT LOOPS

#### SUMMARY

Oxford's Armourlite<sup>®</sup> AA Jogger features lightweight CE level 2 Dynamic knee and hip protectors, single layer comfort, a super stretch fit and two concealed side zip pockets.

#### PROTECTION

- · CE AA Certified (EN 17092-3:2020)
- Armourlite<sup>®</sup> reinforcements provide extra abrasion resistance in key areas
- CE Level 2 Dynamic 2.0 protectors at the knees and hips (EN 1621-1:2012)
- Short connection zipper
- · Belt attachment loops for a secure protective fastening with jackets

#### **ADJUSTABILITY & FIT**

- Fully height adjustable knee protector pockets
- Knee protectors are accessible from the outside for quick removable and height adjustment
- Drawcord adjustment at waistband

STORAGE

2x zipper side pocket

#### DETAILS

· Subtle Oxford graphic at the hip

| CODE     | DESCRIPTION             | SIZES   | LENGTH  |
|----------|-------------------------|---------|---------|
| TM233001 | Armourlite AA MS Jogger | S - 5XL | S, R, L |