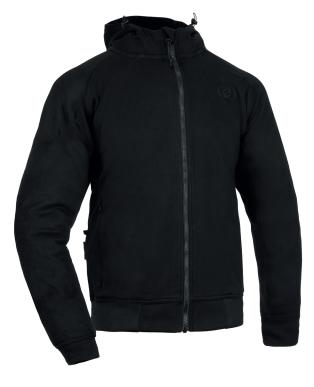

## ARMOURLITE" SWEATSHIRT

MOTORCYCLE SWEATSHIRT WITH PROTECTION

BELT ATTACHMENT

#### SUMMARY

Oxford's Armourlite<sup>®</sup> AA single layer Sweatshirt features lightweight CE level 2 Dynamic shoulder and elbow protectors, super stretch fit and a pocket at the side seam.

#### PROTECTION

- · CE AA Certified (EN 17092-3:2020)
- Armourlite<sup>®</sup> reinforcements provide extra abrasion resistance in key areas
- CE Level 2 protectors at the shoulders and elbows (EN 1621-1:2012)
- · Short connection zipper
- Belt attachment loops for a secure protective fastening with jeans
- Back protector pocket (protector available separately)

#### **FABRIC & CONSTRUCTION**

- · Armourlite<sup>®</sup> super stretch sweat jersey
- · Ribbed neck, cuff and hem

#### **ADJUSTABILITY & FIT**

· Thumb holes to secure sleeves whilst riding and prevent wind chill up the arm

#### STORAGE

· Side seam pocket with zipper closure

#### DETAILS

· Subtle Oxford graphic at the chest

| CODE     | DESCRIPTION                 | SIZES   |
|----------|-----------------------------|---------|
| TM230501 | Armourlite AA MS Sweatshirt | S - 5XL |