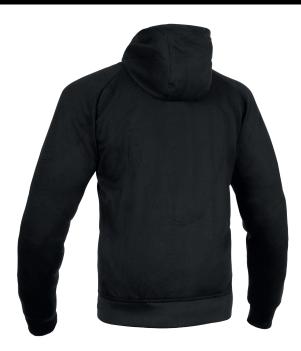

# ARMOURLITE® LOCKON HOODIE

MOTORCYCLE HOODIE WITH PROTECTION

BELT ATTACHMENT LOOPS

#### SUMMARY

Oxford's Armourlite<sup>®</sup> AA Lockon Hoodie features lightweight CE level 2 Dynamic shoulder and elbow protectors, single layer comfort, super stretch fit and belt connection loops

#### DETAILS

- $\cdot\,$  Subtle Oxford graphic at the chest
- · Snap back hood to keep in place whilst riding
- Hood is adjusted with elastic shock cord and TPU adjusters

| CODE     | DESCRIPTION                    | SIZES   |
|----------|--------------------------------|---------|
| TM234001 | Armourlite AA Lockon MS Hoodie | S - 5XL |