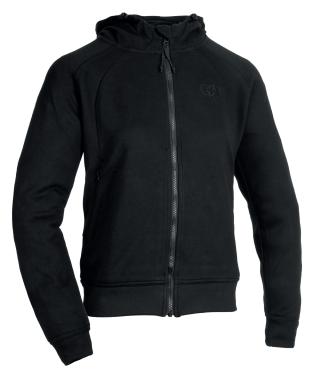

# ARMOURLITE PULLON HOODIE

MOTORCYCLE HOODIE WITH PROTECTION

BELT ATTACHMENT LOOPS

**ICE** 

 $\mathsf{A}\mathsf{A}$ 

#### SUMMARY

Oxford's Armourlite<sup>®</sup> AA Pullon Hoodie features lightweight CE level 2 Dynamic shoulder and elbow protectors, single layer comfort, super stretch fit and belt connection loops.

#### DETAILS

- · Subtle Oxford graphic at the chest
- · Snap back hood to keep in place whilst riding
- Hood is adjusted with elastic shock cord and TPU adjusters

| CODE     | DESCRIPTION                    | SIZES   |
|----------|--------------------------------|---------|
| TM235001 | Armourlite AA Pullon MS Hoodie | S - 5XL |