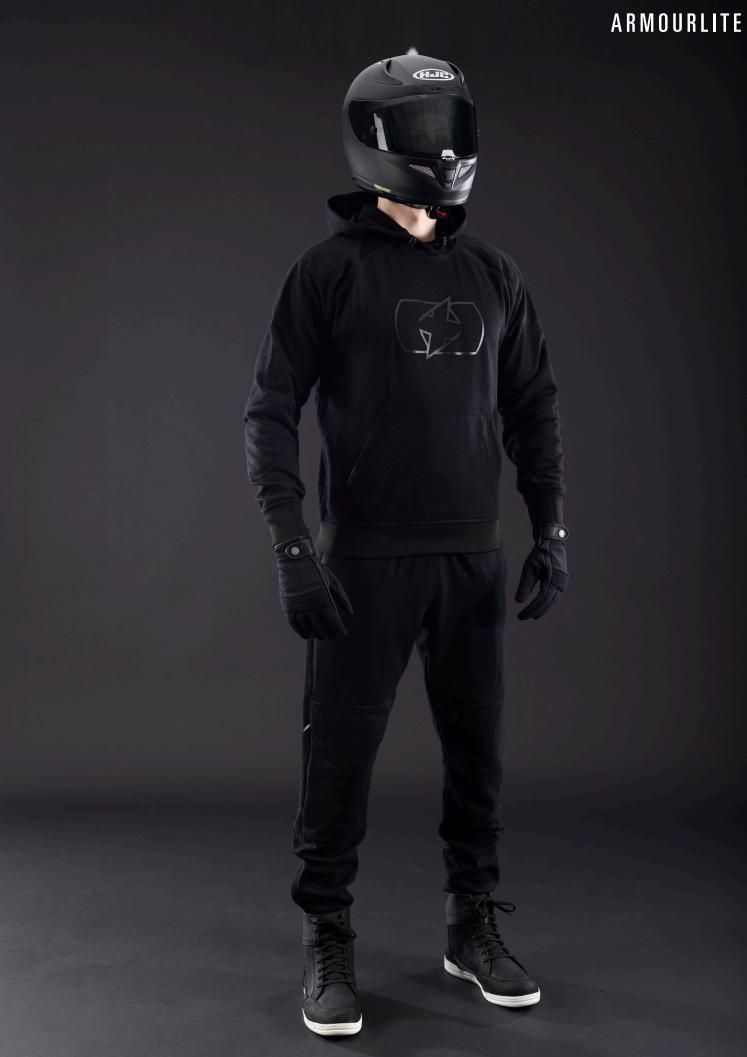

## ARMOURLITE" SWEATSHIRT

MOTORCYCLE SWEATSHIRT WITH PROTECTION

BELT ATTACHMENT

#### SUMMARY

Oxford's Armourlite<sup>®</sup> AA single layer Sweatshirt features lightweight CE level 2 Dynamic shoulder and elbow protectors, super stretch fit and a pocket at the side seam.

#### PROTECTION

- · CE AA Certified (EN 17092-3:2020)
- Armourlite<sup>®</sup> reinforcements provide extra abrasion resistance in key areas
- CE Level 2 protectors at the shoulders and elbows (EN 1621-1:2012)
- · Short connection zipper
- Belt attachment loops for a secure protective fastening with jeans
- Back protector pocket (protector available separately)

#### DETAILS

· Subtle Oxford graphic at the chest

| CODE     | DESCRIPTION                 | SIZES   |
|----------|-----------------------------|---------|
| TM230501 | Armourlite AA MS Sweatshirt | S - 5XL |